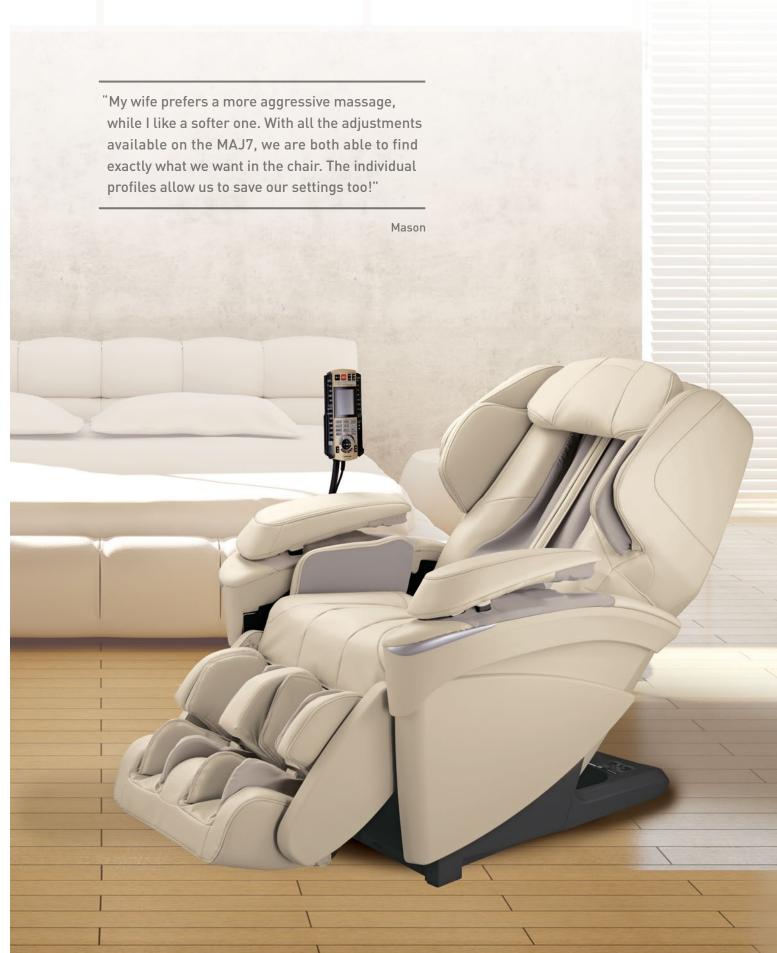

#### Intensity Sensing and Adjustments

The individual massage features of the MAJ7 are adjustable from gentle to firm. Air cell compression intensity, foot massage intensity, and roller massage intensity are each independently controlled. Plus, up to three users can program and save their favorite settings. exactly what we want in the chair. The individual profiles allow us to save our settings too!"