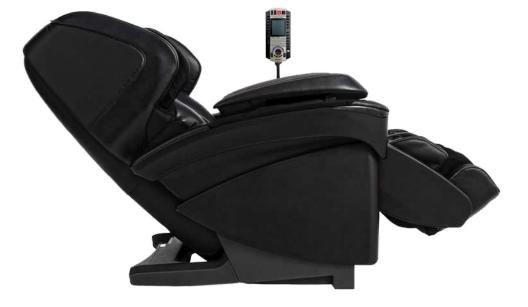

# LUXURY IN THE DETAILS

The MAJ7 is Panasonic's most premium massage chair experience. A stunning demonstration of Panasonic's unrivaled attention to detail, every stitch and every function have been thoughtfully crafted to surround you in comfort and deliver therapeutic treatment.

As much as the chair looks every bit the part of an opulent experience, the richness of the MAJ7 is more than skin deep. Under the luxury automobile inspired cross stitching, lies the advanced precision technology that drives the MAJ7. It is what allows the chair to bring you clear-minded revitalization and complete escape. When you own the MAJ7, these rarest of joys are yours whenever you desire.