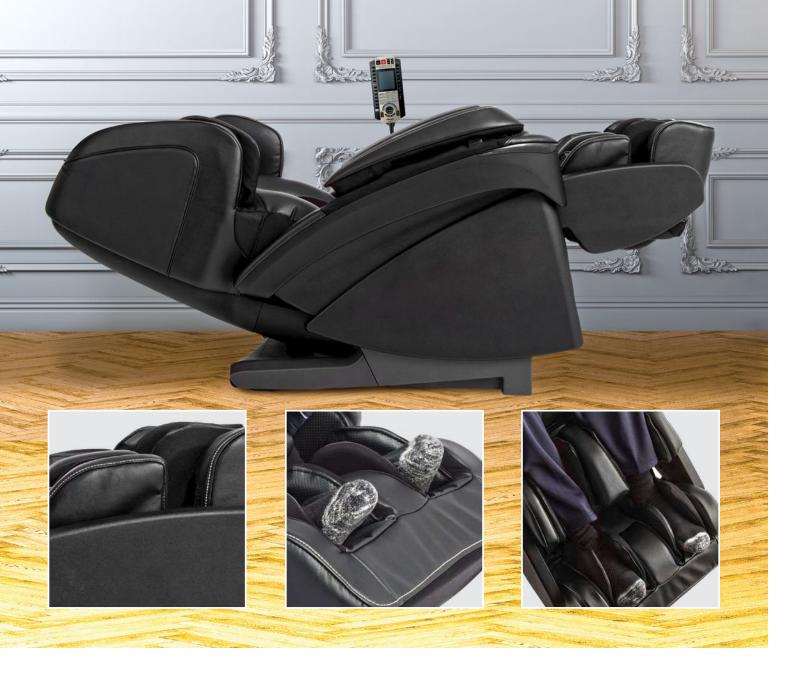

## Full-Body Air Massage

Thirty-seven soothing air cells apply compression massage to the shoulders, hips, thighs, buttocks, calves, feet, forearms, and hands. The MAJ7's extensive air cell array is carefully positioned for maximum benefit and insightfully programmed for maximum healing effect. Compression and release are sequenced to faithfully replicate the motions of a real massage therapist. The MAJ7 features extended shoulder air cells to provide stronger hold and range, as well as heel air cells to complete a whole foot massage. This chair leaves no space unaddressed.

#### **Professional Sole Massage**

A fusion of cutting-edge technology and reflexology techniques deliver deep, therapy to the soles of your feet. Full coverage air cells hold your foot in place as the foot massage mechanism replicates the hand movements of a professional reflexologist. Capable of plantar arch manipulating massage, sole kneading, and sole shiatsu, the sole mechanism can adjust intensity and style to suit your mood and your need.