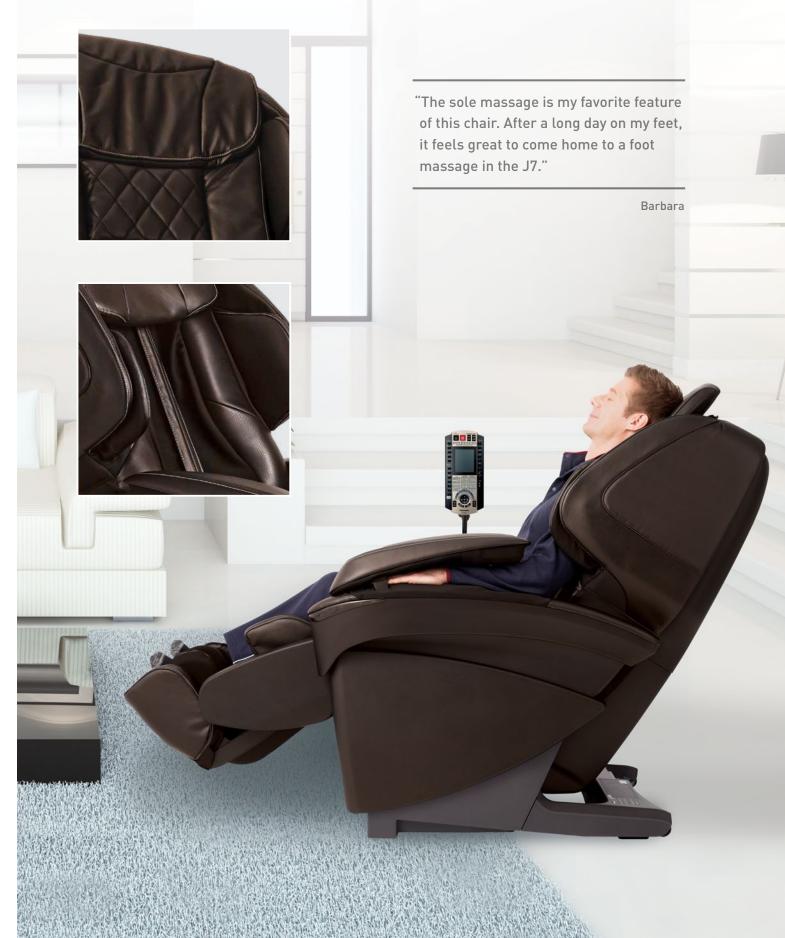

#### **Professional Sole Massage**

A fusion of cutting-edge technology and reflexology techniques deliver deep, therapy to the soles of your feet. Full coverage air cells hold your foot in place as the foot massage mechanism replicates the hand movements of a professional reflexologist. Capable of plantar arch manipulating massage, sole kneading, and sole shiatsu, the sole mechanism can adjust intensity and style to suit your mood and your need.