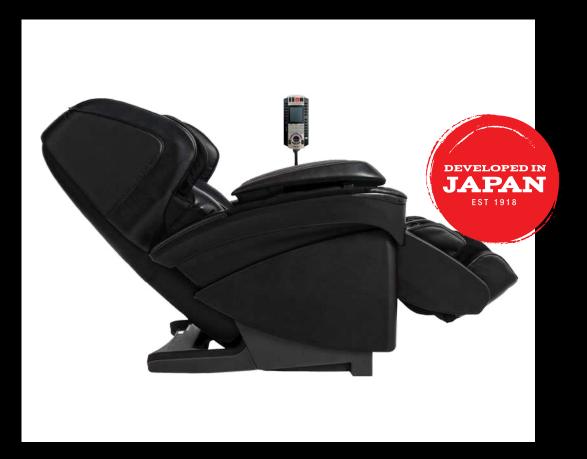

# LUXURY IN THE DETAILS

The MAJ7 is Panasonic's most premium massage chair experience. A stunning demonstration of Panasonic's unrivaled attention to detail, every stitch and every function have been thoughtfully crafted to surround you in comfort and deliver therapeutic treatment.

As much as the chair looks every bit the part of an opulent experience, the richness of the MAJ7 is more than skin deep. Under the luxury automobile inspired cross stitching, lies the advanced precision technology that drives the MAJ7. It is what allows the chair to bring you clear-minded revitalization and complete escape. When you own the MAJ7, these rarest of joys are yours whenever you desire.