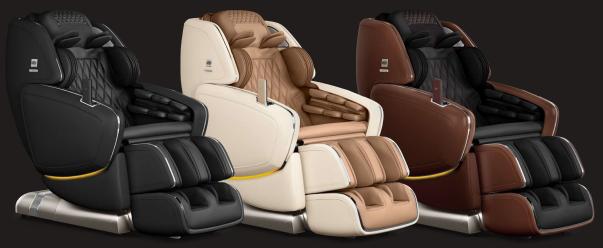

## AVAILABLE COLORS

#### M.8 NEO

Synthetic Leather Silver Trim

Midnight

Pearl

Walnut