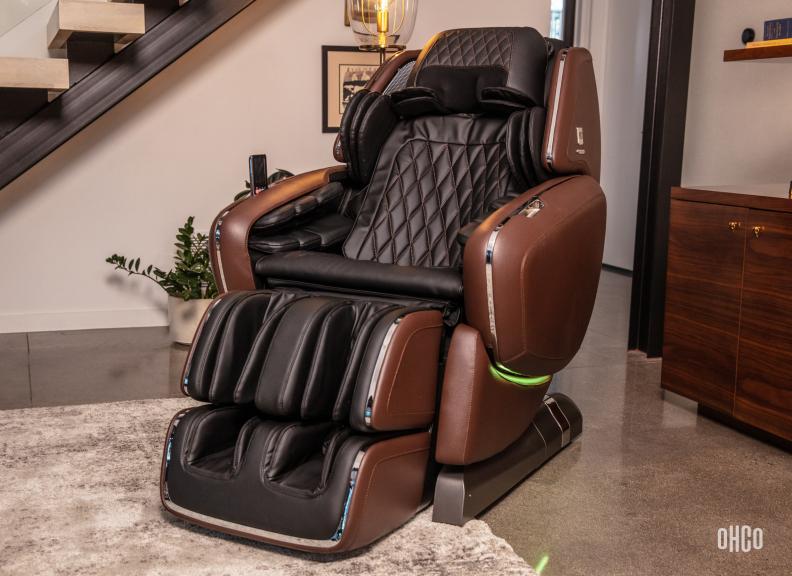

M.8 NEO & M.8 NEO LE

With thoughtful direction, the OHCO M.8 NEO and M.8 NEO *LE* transport you to a place of deep relaxation and thorough renewal. Nurturing, precise movements mirror the hands of a shiatsu master—melting tension, relieving pain and awakening all your senses.

Our boldest expression of the M-Series is the M.8 NEO LE—crafted with top-grain leather, sumptuous TORAY® Ultrasuede® and rose gold trim. Our Limited Edition is a work of art, each one accompanied by a numbered and signed Certificate of Authenticity.