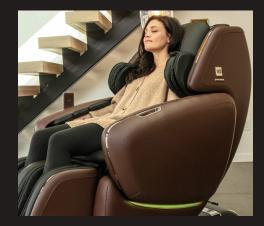

With thoughtful direction, the OHCO M.8 NEO and M.8 NEO *LE* transport you to a place of deep relaxation and thorough renewal. Nurturing, precise movements mirror the hands of a shiatsu master—melting tension, relieving pain and awakening all your senses.

## CHANGE YOUR STATE OF BEING WITH THE STATE OF THE ART

#### Total Coverage. Maximum Relief.

With the M.8 Neo's Movesync<sup>™</sup> Dual Massage System, two mechanisms move in tandem for a supremely nuanced massage. The Sens8 mechanism provides versatile and precise massage for the back and glutes, while a second mechanism located in the headrest is specifically designed for the sensitive muscles of the human neck.

Maxtrack<sup>™</sup> allows the M.8 NEO to move seamlessly from lie flat position, to zero gravity, to upright, and all positions in-between, for an exceptionally therapeutic full body stretch and comprehensive massage from your neck to your glutes.