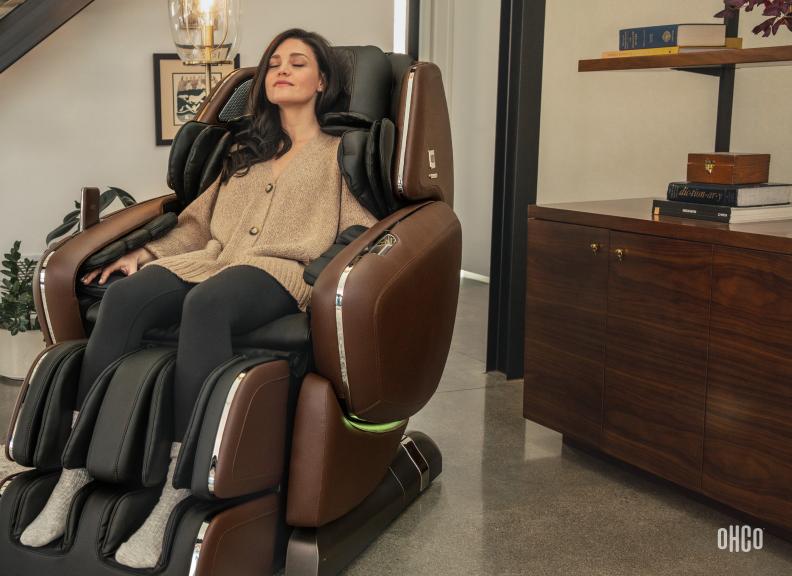

With thoughtful direction, the OHCO M.8 NEO and M.8 NEO *LE* transport you to a place of deep relaxation and thorough renewal. Nurturing, precise movements mirror the hands of a shiatsu master—melting tension, relieving pain and awakening all your senses.

#### Total Coverage. Maximum Relief.

With the M.8 Neo's Movesync<sup>™</sup> Dual Massage System, two mechanisms move in tandem for a supremely nuanced massage. The Sens8 mechanism provides versatile and precise massage for the back and glutes, while a second mechanism located in the headrest is specifically designed for the sensitive muscles of the human neck.

Maxtrack<sup>™</sup> allows the M.8 NEO to move seamlessly from lie flat position, to zero gravity, to upright, and all positions in-between, for an exceptionally therapeutic full body stretch and comprehensive massage from your neck to your glutes.