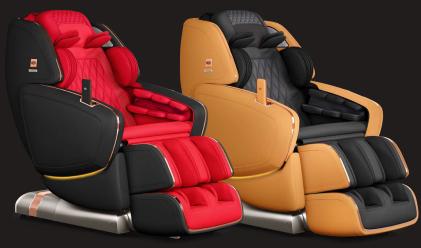

## AVAILABLE COLORS

#### M.8 NEO LE

Top-Grain Leather & Ultrasuede® Rose Gold Trim

Rosso Nero

Saddle