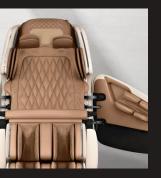

#### The Choreography Of Perfection

Our proprietary Sens8 NEO Massage Mechanism is uniquely crafted and controlled to feel consummately lifelike. In addition to basic movements—tapping, kneading, rolling, and combinations thereof—the 4D engine uses advanced massage algorithms to mimic the feel of human hands and provide an experience that's maximally therapeutic and deeply relaxing.

#### M.8 NEO

Synthetic Leather Silver Trim

Midnight

Pearl

Walnut

#### M.8 NEO LE

Top-Grain Leather & Ultrasuede® Rose Gold Trim

Rosso Nero

Saddle