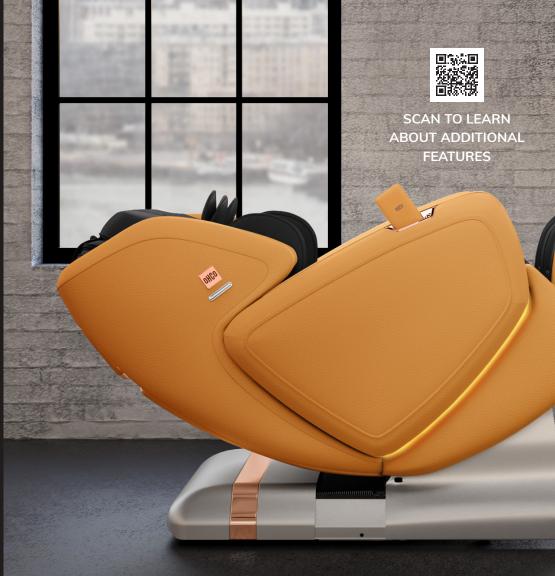

Maxtrack<sup>™</sup> allows the M.8 NEO to move seamlessly from lie flat position, to zero gravity, to upright, and all positions in-between, for an exceptionally therapeutic full body stretch and comprehensive massage from your neck to your glutes.

#### Step Into Unsurpassed Serenity

Move into and out of your M.8 NEO with ease and grace. An OHCO original innovation, dual Easy Access Doors make getting into and out of your chair easy and relaxing.