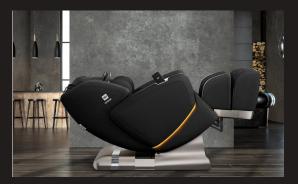

M.8 NEO & M.8 NEO LE

With thoughtful direction, the OHCO M.8 NEO and M.8 NEO *LE* transport you to a place of deep relaxation and thorough renewal. Nurturing, precise movements mirror the hands of a shiatsu master—melting tension, relieving pain and awakening all your senses.

Maxtrack<sup>™</sup> allows the M.8 NEO to move seamlessly from lie flat position, to zero gravity, to upright, and all positions in-between, for an exceptionally therapeutic full body stretch and comprehensive massage from your neck to your glutes.