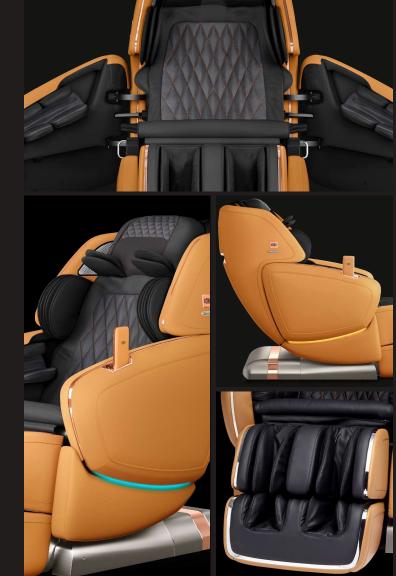

#### Total Coverage. Maximum Relief.

With the M.8 Neo's Movesync<sup>™</sup> Dual Massage System, two mechanisms move in tandem for a supremely nuanced massage. The Sens8 mechanism provides versatile and precise massage for the back and glutes, while a second mechanism located in the headrest is specifically designed for the sensitive muscles of the human neck.

#### **Immersive Touch**

Exclusively from OHCO, experience the proprietary Arms of Embrace<sup>™</sup>, offering unique arm massaging capabilities and deep therapy unavailable from any other massage chair in the world. Six independentlycontrolled air cells in each arm allow for over 479,000,000 unique sequences and an unprecedented level of precision as your arms, wrists and hands are massaged in soothing coordination.

#### Advanced Movement. Superior Comfort.

Let tension melt as the complex movements of TheraElliptical<sup>™</sup> Calf Kneading mimic the hands of a shiatsu master, gently compressing and kneading the sides of your calves and massaging the medial line along the back of your calves. This powerful and soothing capability loosens stiff muscles and enhances circulation, leaving your calves refreshed and renewed.

#### The Choreography Of Perfection

Our proprietary Sens8 NEO Massage Mechanism is uniquely crafted and controlled to feel consummately lifelike. In addition to basic movements—tapping, kneading, rolling, and combinations thereof—the 4D engine uses advanced massage algorithms to mimic the feel of human hands and provide an experience that's maximally therapeutic and deeply relaxing.