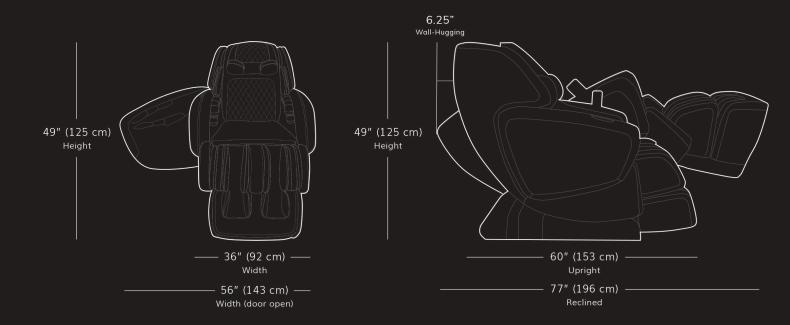

### TECHNICAL SPECIFICATIONS AND DIMENSIONS

Model Name M.8 NEO; M.8 NEO LE (Limited Edition)

**Power Supply** AC120V ~ 60Hz

Power Consumption 280W

Preset Sessions 18 sessions

**Manual Sessions** 9 sessions plus Calf Rollers, Kneading Neck Rollers and Foot Rollers

Massage Session Length 18-20 minutes

Track Type MaxTrack™

Reclining Angle Approximately 120° to 160°

Wall Hug Only 6.25" off-wall distance

Seat Width 21" (53 cm)

Seat Depth 17.5" (45 cm)

Chair Weight 361.5 lbs (164 kg)

Gross Boxed Weight 430 lbs (195 kg)

**Upholstery** M.8 NEO: Synthetic Leather; M.8 NEO LE: Top-Grain Leather and TORAY<sup>®</sup> Ultrasuede<sup>®</sup>

Maximum User Weight 265 lbs (120 kg)

**Recommended User Height** 5' 1" (155 cm) to 6' 4" (193 cm)