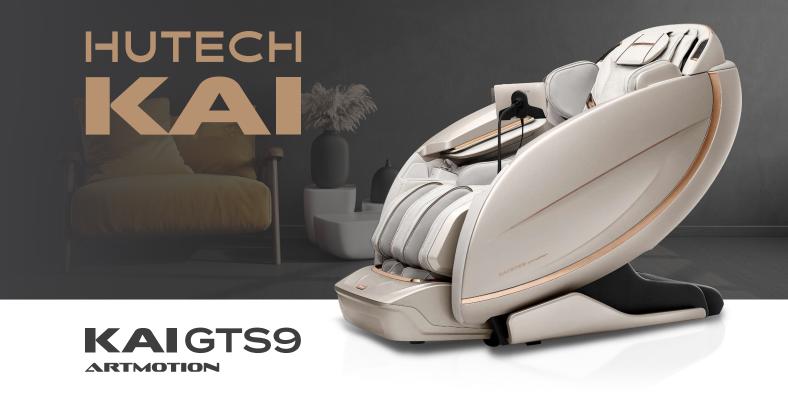

## Incomparable. Accomplished. Transcendent.

KAI offers the only massage chairs in the world featuring proprietary and patented Sonic Wave® technology. The GTS9 is the latest and most sophisticated expression of KAI's commitment to massage technology. Deep, complete, and compelling, the GTS9 with Sonic Wave offers you a unique, in-home massage experience that is only available from KAI.

## **Main Features**

- Proprietary & Patented Sonic Wave
- Enhanced 4D Art Motion Massage Engine with Sonic Wave
- Zero Space Wall Hugging
- L-Track+
- Soundscape Massage with Immersive Bluetooth Audio
- Body Scan with Precision Massage Customization
- Foot Rollers with Sonic Wave

- Automatic Leg Extension
- Fingertip Quick Controls
- Independently Controlled Heat Zones & Heated Massage Mechanism
- Ambient Mood Lighting
- USB Port
- Zero Gravity
- Advanced Safety System