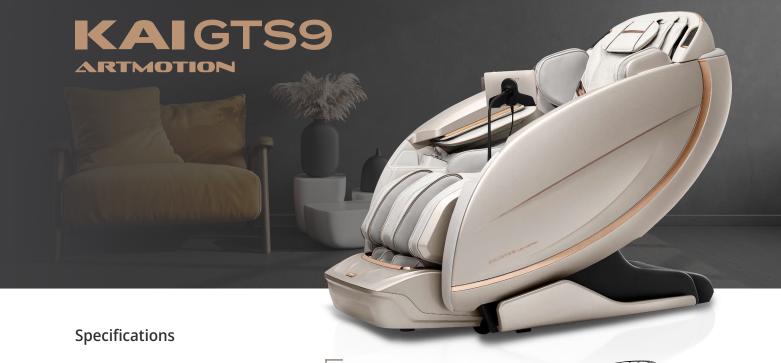

**Net Weight:** 328.5 lbs (149 kg)

**Gross Boxed Weight:** 

Box 1: 236 lbs (107kg) Box 2: 95 lbs (43kg) Box 3: 57.5 lbs (26kg)

Reclining Angle:

125.5° - 152.5° (relative to floor)

**Upholstery:** Synthetic Leather

Synthetic Leath

**Programs:** 30 Automatic, 9 Manual

Power Supply:

AC110V

**Upright Dimensions:** 

32.5" (82.5 cm) W x 46.5" (118 cm) H x 65" (165 cm) L

**Reclined Dimensions:** 

32.5" (82.5 cm) W x 41" (104 cm) H x 81" (206 cm) L