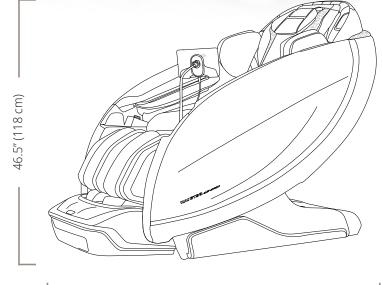

Synthetic Leath

**Programs:** 30 Automatic, 9 Manual

Power Supply:

AC110V

**Upright Dimensions:** 

32.5" (82.5 cm) W x 46.5" (118 cm) H x 65" (165 cm) L

**Reclined Dimensions:** 

32.5" (82.5 cm) W x 41" (104 cm) H x 81" (206 cm) L