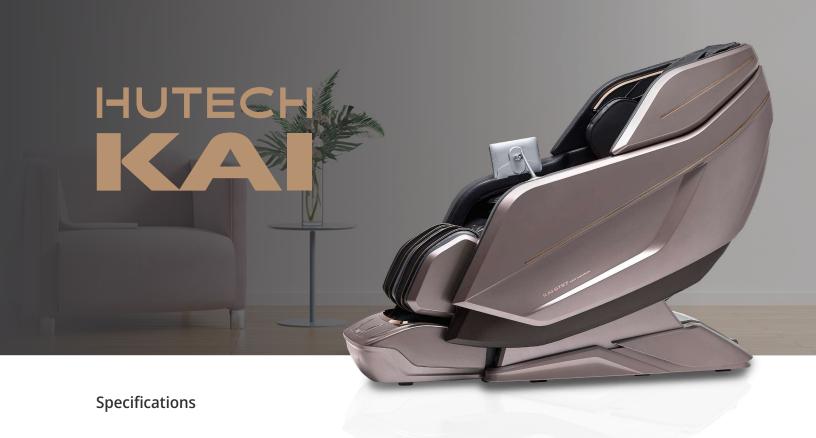

#### **Upright Dimensions:**

32.25" (82 cm) W x 49.25" (125 cm) H x 63.5" (161 cm) L