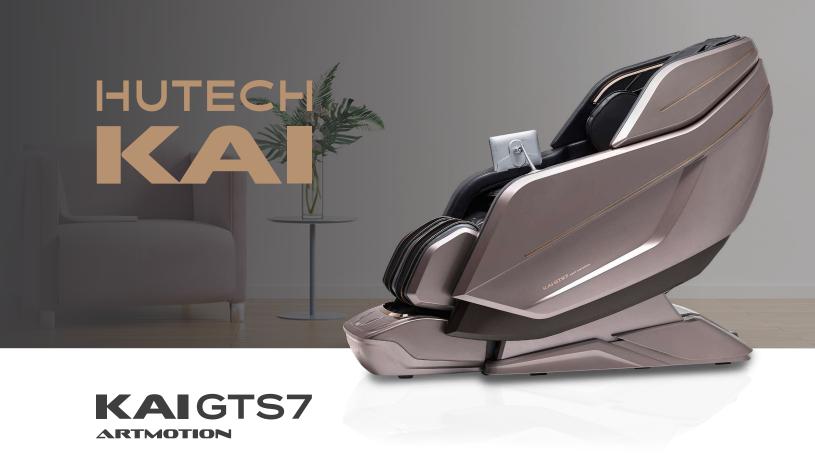

# Innovative. Relaxing. Beautiful.

The GTS7 is the outcome of KAI's commitment to improve your life through technology and innovation. It's groundbreaking 3DS Art Motion engine combines carefully choreographed roller motions with proprietary Sonic Wave technology to penetrate deeper into muscle tissue than is possible by any conventional massage chair.

#### **Available Colors**

Rose Gold