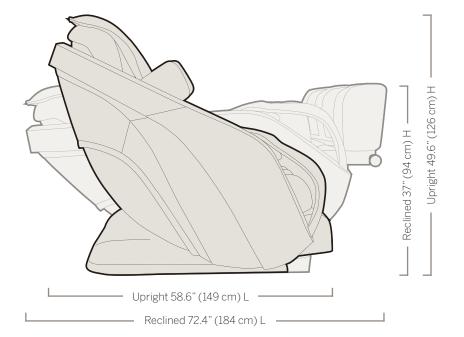

AC120V

**Upright Dimensions:** 

37" (94cm) W x 58.6" (149cm) L x 49.6" (126 cm) H

**Reclined Dimensions:** 

37" (94cm) W x 72.4" (184cm) L x 37" (94cm) H