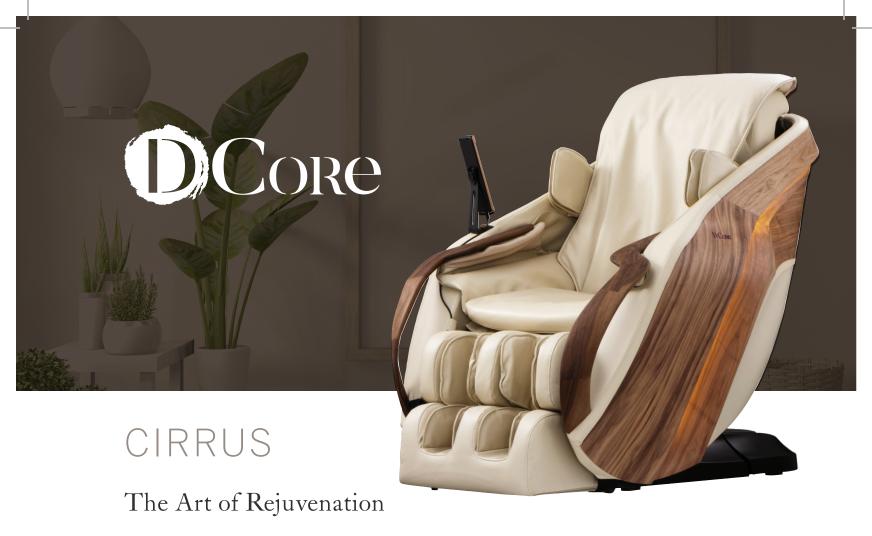

Featuring patented True Shiatsu Action and patented Wave Arrays, Cirrus provides a more life-like and therapeutic massage than any other massage chair you can own. True Shiatsu Action simulates the finger structure and organic movements of a massage therapist, while the Wave Arrays—found in Cirrus' arms and legs—make Cirrus the first and only massage chair to feature mechanical massage units for the arms and calves. Complete with real black walnut trim and soothing heat, Cirrus is the ultimate combination of therapeutic massage and luxury design.

## **Main Features**

- Patented True Shiatsu Action
- Forearm and Calf Wave Arrays
- Real Black Walnut Trim
- Heated Massage
- 3D Massage Mechanism
- Air Massage
- L-Track
- Foot Rollers