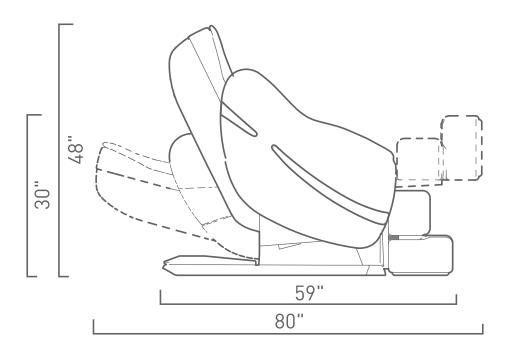

# SPECIFICATIONS //

Model Name: Brio Sport

**Chair Dimensions:** L 80" (203 cm) x W 33.5" (85 cm) x H 48" (122 cm)

Chair Weight: 251 lbs (114 kg)

**Upholstery:** Synthetic Leather

User Height Range: 5'0" - 6'5"

Reclining Angle: 123°-157°

**Wall Hug:** 4" needed between back and wall when upright

**Warranty:** 3-year Limited, extendable to 5-year Limited